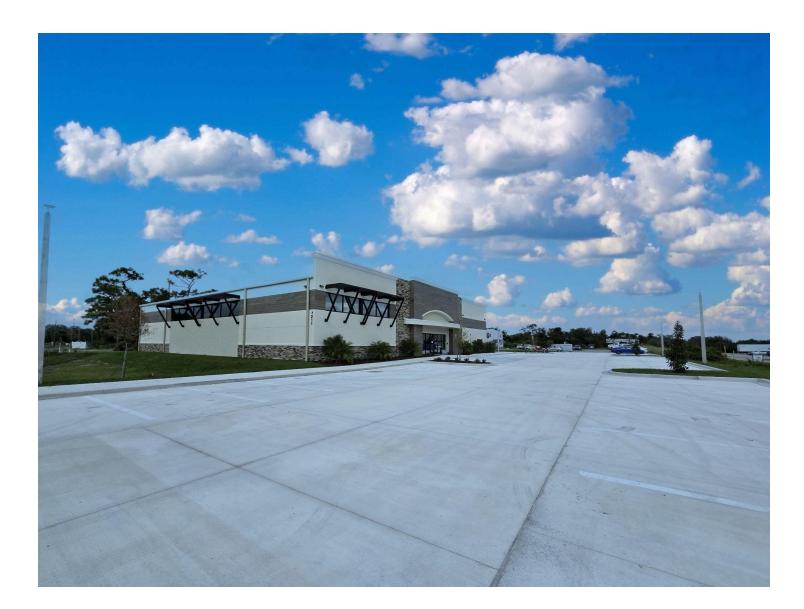

## 7211 Waelti Dr. Melbourne, FL 32940

| LEASE PRICE        | \$24/SF/Year        |  |  |
|--------------------|---------------------|--|--|
| TERM               | 10 yr min           |  |  |
| SIZE - SF          | 14,000 SF           |  |  |
| LOT SIZE           | 1.64 acres          |  |  |
| PARKING            | 70                  |  |  |
| YEAR BUILT         | 2024                |  |  |
| ZONING             | BU-1                |  |  |
| MARKET             | Melbourne, Brevard  |  |  |
|                    | County              |  |  |
| PARCEL ID          | 26-36-12-DE-22-1    |  |  |
| CONSTRUCTION       | Steel, fiberglass & |  |  |
|                    | stucco              |  |  |
| <b>ROOF HEIGHT</b> | 20ft – 24ft         |  |  |
| COMPLETION         | Dec 2024            |  |  |
| CONFLETION         | BOOLOLI             |  |  |

Here is a rare opportunity to lease brand new construction on "The Space Coast" (i.e. Brevard County, FL), in one of the fastest growing areas of the country. Avoid all the headaches of occupying older buildings - at a very competitive rate! We are seeking a single tenant to lease 14,000 SF. The building includes many well-thought-out features including three entries, garage door, ample parking, 20-24 foot ceilings, beautiful exterior finishes, and is ready for your build-out.