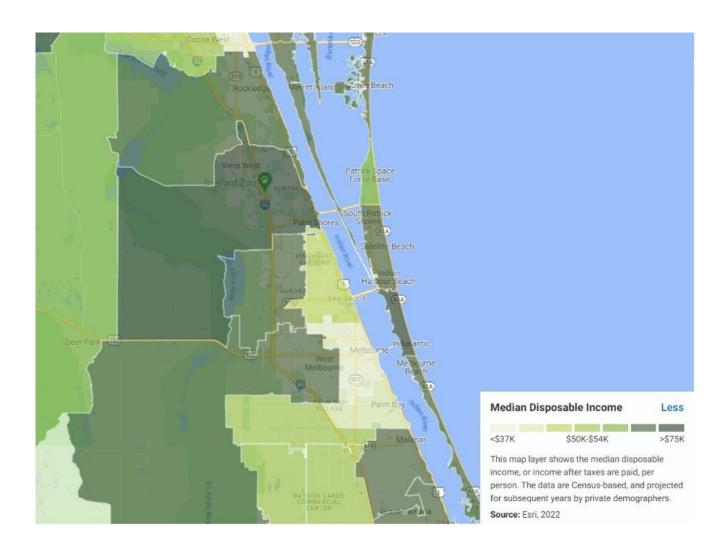

This property is zoned BU-1 which is very flexible, allowing many types of businesses. Located in "Suntree/Viera", this affluent area is centrally located in the county and is approx 15 min to the ocean. The Space Coast includes NASA and Kennedy Space Center, has been growing rapidly and continues to do so with many premier employers in the area including SpaceX, Boeing, Blue Origin, Northrup Grumman, Harris Corp/L3, Embraer, MC Assembly, Nuance Communications, TeleTech, OneWeb Satellites, Health First, Orlando Health and more. This has resulted in massive housing expansion and the need for many types of businesses and exciting investments are being made in the immediate area to handle the demand. This location also provides excellent visibility and is well-known to locals.