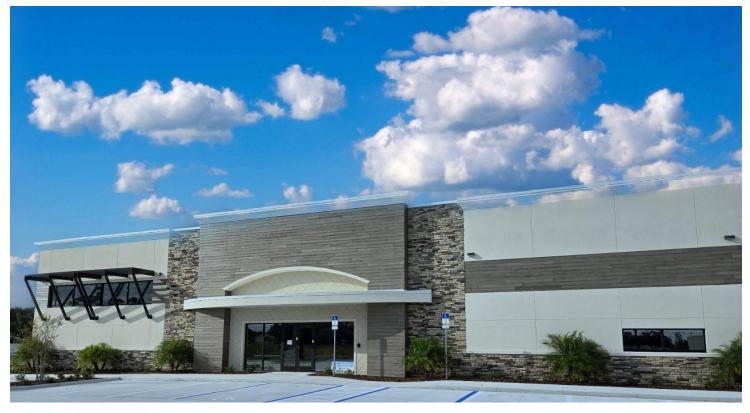

## 7211 Waelti Dr. Melbourne, FL 32940

| LEASE PRICE        | \$24/SF/Year        |  |  |
|--------------------|---------------------|--|--|
| TERM               | 10 yr min           |  |  |
| SIZE - SF          | 14,000 SF           |  |  |
| LOT SIZE           | 1.64 acres          |  |  |
| PARKING            | 70                  |  |  |
| YEAR BUILT         | 2024                |  |  |
| ZONING             | BU-1                |  |  |
| MARKET             | Melbourne, Brevard  |  |  |
|                    | County              |  |  |
| PARCEL ID          | 26-36-12-DE-22-1    |  |  |
| CONSTRUCTION       | Steel, fiberglass & |  |  |
|                    | stucco              |  |  |
| <b>ROOF HEIGHT</b> | 20ft – 24ft         |  |  |
| COMPLETION         | Dec 2024            |  |  |
| CONFLETION         | BOOLOLI             |  |  |

Here is a rare opportunity to lease brand new construction on "The Space Coast" (i.e. Brevard County, FL), in one of the fastest growing areas of the country. Avoid all the headaches of occupying older buildings - at a very competitive rate! We are seeking a single tenant to lease 14,000 SF. The building includes many well-thought-out features including three entries, garage door, ample parking, 20-24 foot ceilings, beautiful exterior finishes, and is ready for your build-out.