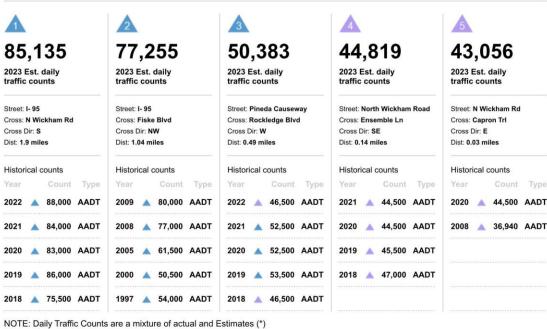

### **Traffic Counts**

Copyright 2024 Realtors Property Resource® LLC. All Rights Reserved. Information is not guaranteed. Equal Housing Opportunity.

LPT Realty LLC

1400 S International Prkwy Lake Mary, FL 32746