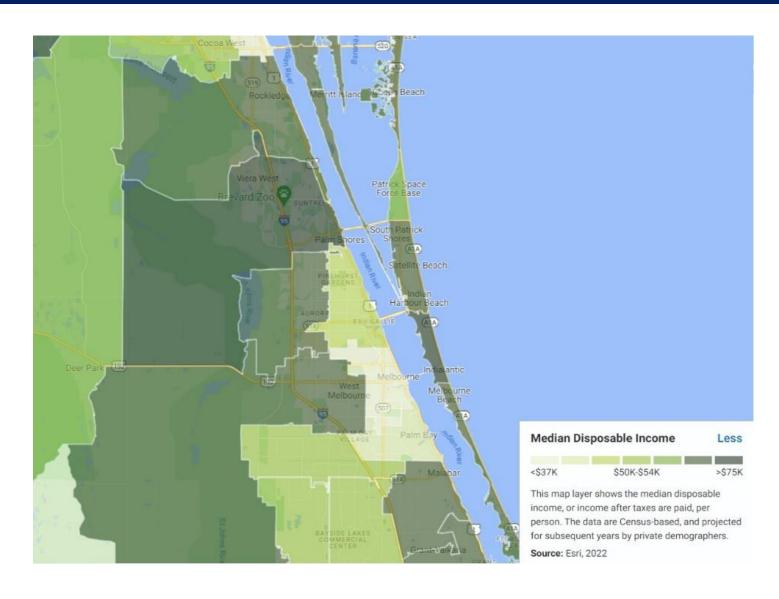

This property is zoned BU-1 which is very flexible, allowing many types of businesses. Located in "Suntree/Viera", this affluent area is approx 15 min to the ocean. This is the fastest growing area in Florida. The Space Coast, which includes NASA and Kennedy Space Center, has been growing rapidly and continues to do so with many premier employers in the area including SpaceX, Boeing, Blue Origin, Northrup Grumman, Harris Corp/L3, Embraer, MC Assembly, Nuance Communications, TeleTech, OneWeb Satellites, Health First, Orlando Health and more. This has resulted in massive housing expansion and the need for many types of businesses. Exciting investments are being made in the immediate area to handle the demand. Come grow with us! This location also provides excellent visibility and is well-known to locals.